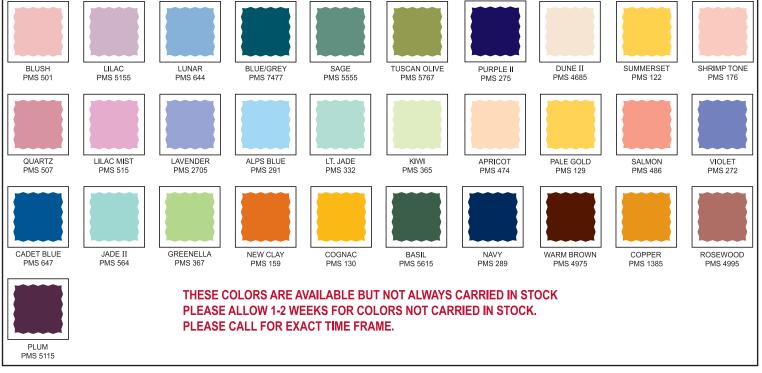

\* PMS COLORS ARE APPROXIMATE MATCHES. PRINTED COLORS ON THIS SHEET ARE APPROXIMATE FOR BEST MATCHING RESULTS REFER TO YOUR PMS COLOR BOOK.