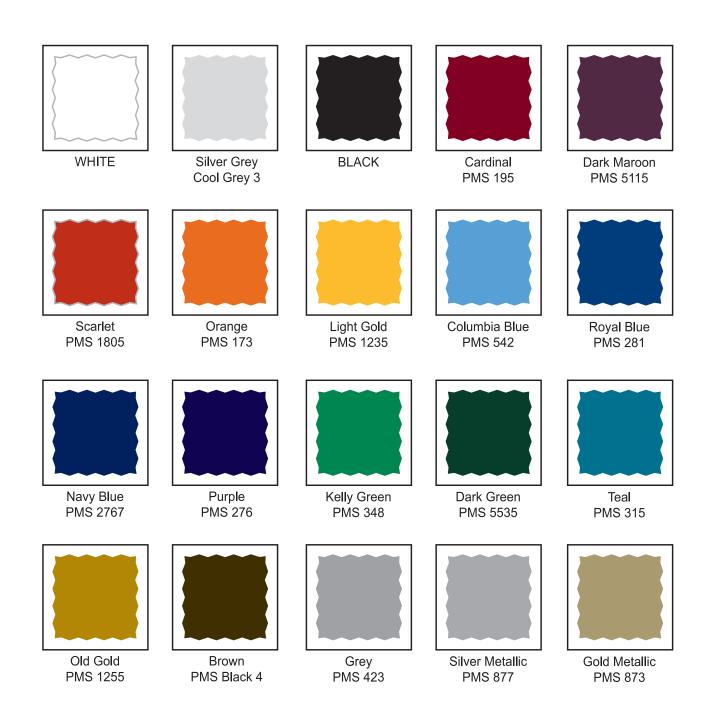

## FABRIC COLOR COLLECTION

Passes NFPA 701 Small Scale & California Section 13115

WASHING INSTRUCTIONS: MACHINE WASH 160°F - Use synthetic detergents. Do not use soap, bleach or softeners which might adversely affect the flame retardant qualities of the fabric. TUMBLE DRY 140°F - Remove immediately. 100% POLYESTER - Excessive heat, loading and leaving too long in extractor or dryer will detract from permanent press characteristics of all polyester fabrics. IRONING - If above instructions are followed, no ironing required. If necessary, light touch up with hand iron at 250°F setting, DO NOT MANGLE.

PMS COLORS ARE APPROXIMATE. FOR EXACT COLOR MATCHING PLEASE REQUEST A SAMPLE SWATCH.