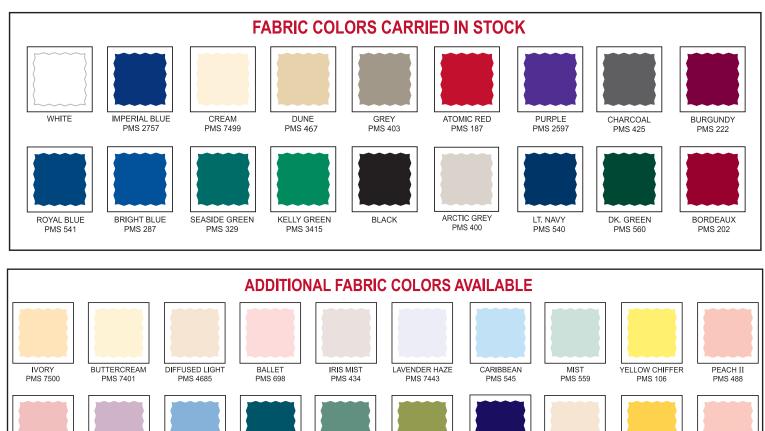

## FABRIC COLOR COLLECTION

Passes NFPA 701 Small Scale & California Section 13115

WASHING INSTRUCTIONS: MACHINE WASH 160°F - Use synthetic detergents. Do not use soap, bleach or softeners which might adversely affect the flame retardant qualities of the fabric. TUMBLE DRY 140°F - Remove immediately. 100% POLYESTER - Excessive heat, loading and leaving too long in extractor or dryer will detract from permanent press characteristics of all polyester fabrics. IRONING - If above instructions are followed, no ironing required. If necessary, light touch up with hand iron at 250°F setting, DO NOT MANGLE.

PMS COLORS ARE APPROXIMATE. FOR EXACT COLOR MATCHING PLEASE REQUEST A SAMPLE SWATCH.