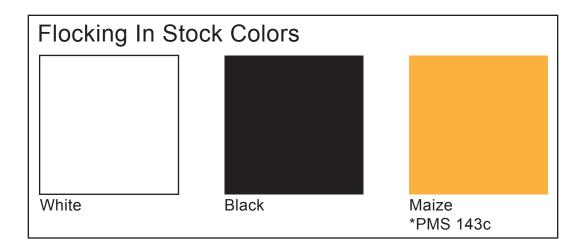

## **Table Throw Flocking**

Flocking is a computer cut vinyl material with a felt like texture, commonly used on sports uniforms, such as football jerseys. It is transferred to any standard color twill table throw with a high temperature heat press. Flocking is permanently adhered and will not peel, crack, or fade. The maximum logo size is 45"w x 25"h. Throws with Flocking can be washed and ironed. Available flocking colors are black, white and maize. Additional colors\*\* are available for special order.