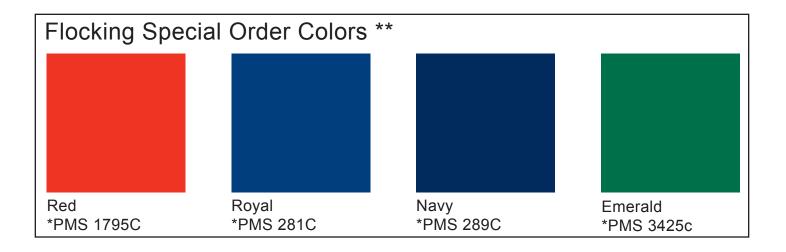

## **Table Throw Flocking**

Flocking is a computer cut vinyl material with a felt like texture, commonly used on sports uniforms, such as football jerseys. It is transferred to any standard color twill table throw with a high temperature heat press. Flocking is permanently adhered and will not peel, crack, or fade. The maximum logo size is 45"w x 25"h. Throws with Flocking can be washed and ironed. Available flocking colors are black, white and maize. Additional colors\*\* are available for special order.